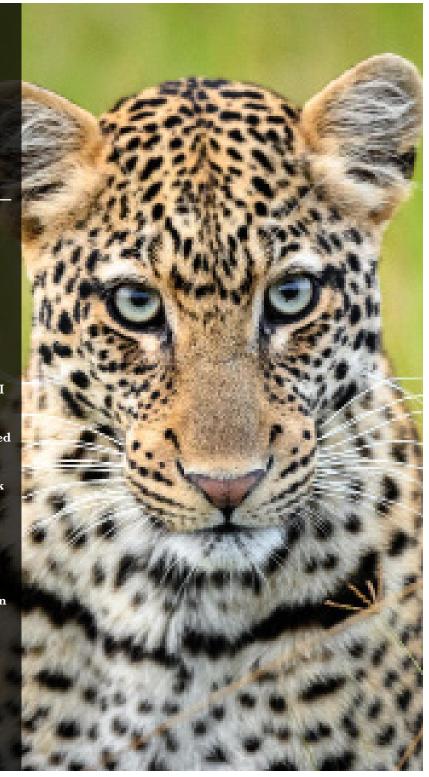

Akagera National park is a home for animals like elephant buffalo, Giraffe, zebra and more than a dozen types of antelope inhabit the park, most commonly the handsome chestnut-coated impala, but also the diminutive oribi and secretive bushbuck, as well as the ungainly tsessebe and the world's largest antelope, the statuesque Cape eland.