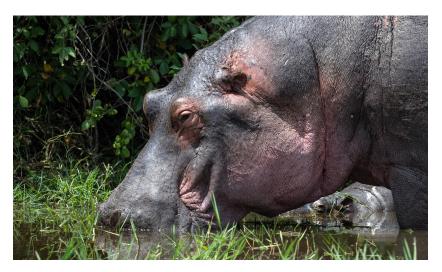

Akagera National park is a home for animals like elephant buffalo, Giraffe, zebra and more than a dozen types of antelope inhabit the park, most commonly the handsome chestnut-coated impala, but also the diminutive oribi and secretive bushbuck, as well as the ungainly tsessebe and the world's largest antelope, the statuesque Cape eland.