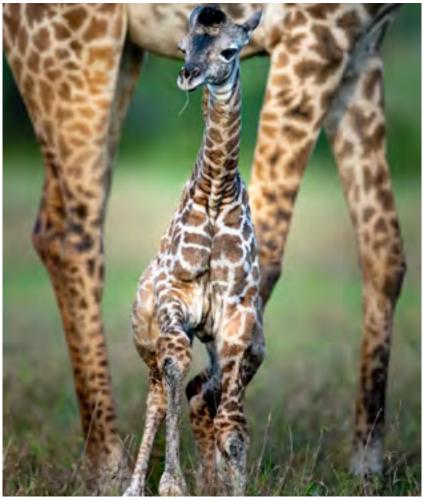

## Day 2 & 3 Lower Masai Mara

After breakfast drive for 4-5 hours to reach the Masai Mara National Reserve, descending the Rift Valley north of Nairobi and crossing the flat valley floor before we ascend to the Mara plateau. Your base is the Serena Lodge in the heart of the lower Mara.

We spend the next four days following the herds, capturing the drama as it unfolds throughout the day. Early starts and evening drive back after full days roving the plains with provisions onboard to ensure uninterrupted access to the greatest wildlife spectacle of them all.

# Day 4 - 6 Upper Masai Mara

After early breakfast, drive across the plains with a picnic lunch, photographing and filming en route towards our next base: a tented camp in the upper Mara. Your wilderness rhythm is uninterrupted, the different habitats and species are unveiled as you spend your days driving, watching and capturing on film the dramas as they unfold...