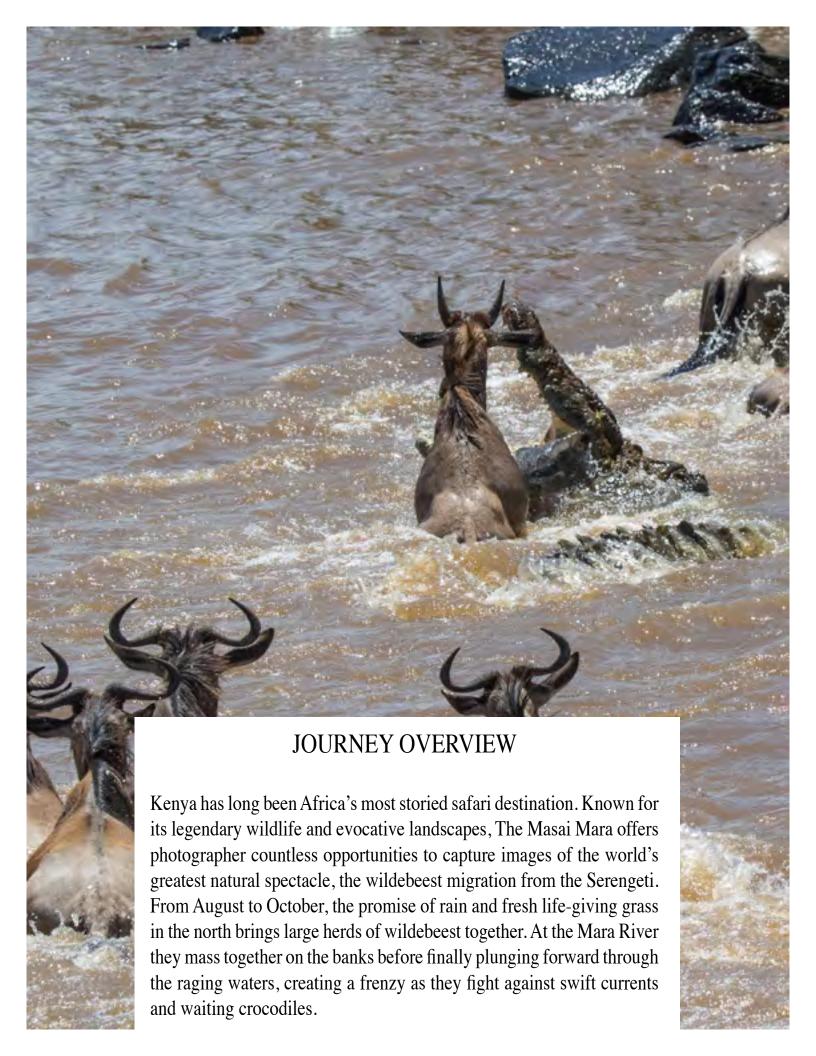

We spend the next four days following the herds, capturing the drama as it unfolds throughout the day. Early starts and evening drive back after full days roving the plains with provisions onboard to ensure uninterrupted access to the greatest wildlife spectacle of them all.