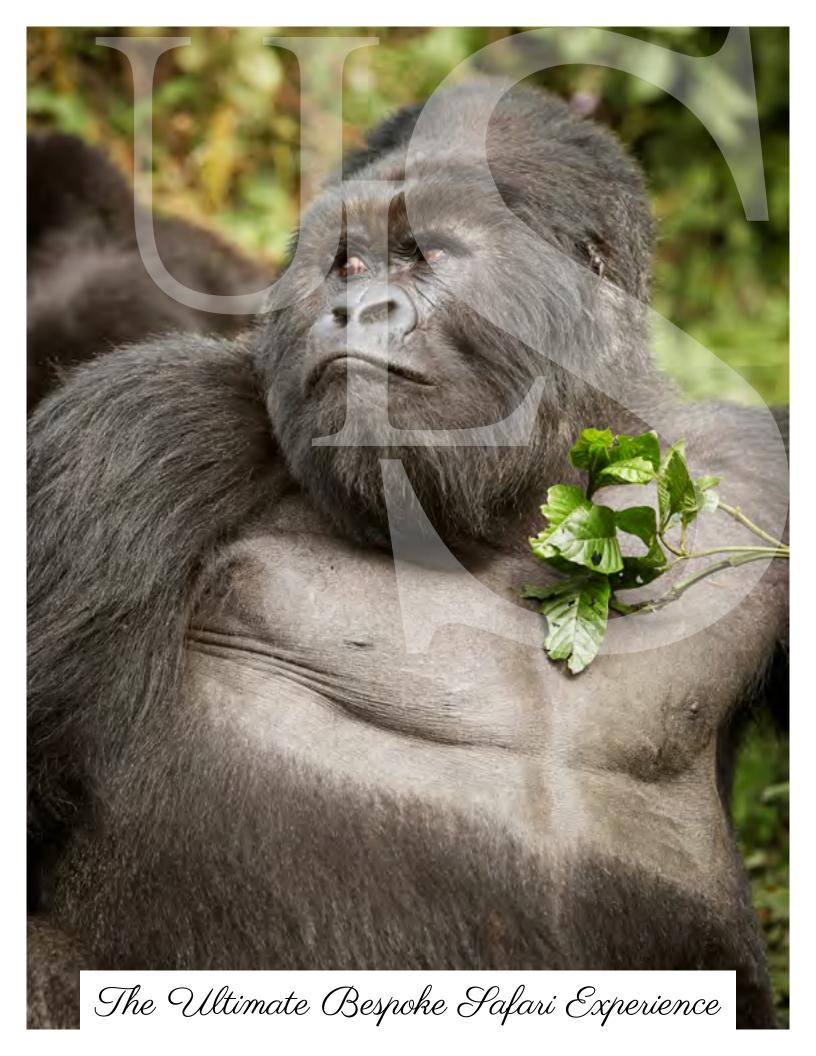

Volcanoes National Park protects the steep slopes of this magnificent mountain range. It is the home of the rare mountain gorilla and the rich mosaic of montane ecosystems, which embrace evergreen and bamboo forest, open grassland, swamp, and heath. The high point will be spending an hour with the remarkably peaceful gorillas as they go about their daily life, feeding, playing, resting, and raising their young.