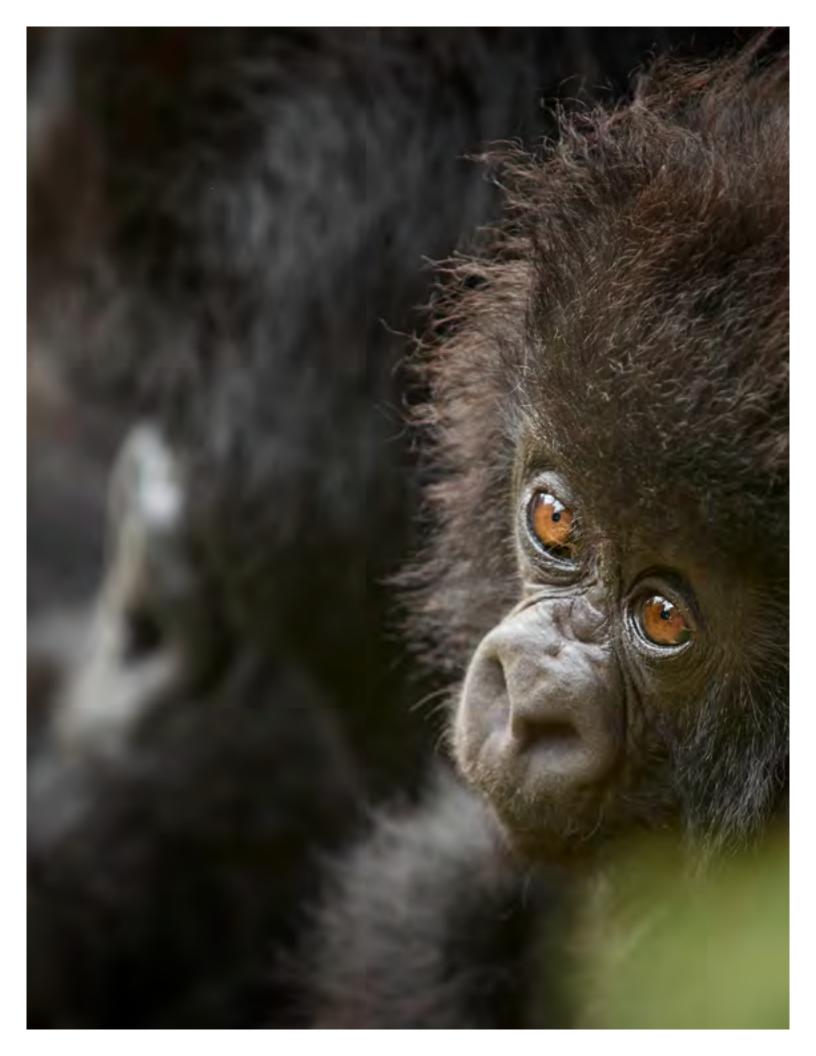

Volcanoes National Park protects the steep slopes of this magnificent mountain range. It is the home of the rare mountain gorilla and the rich mosaic of montane ecosystems, which embrace evergreen and bamboo forest, open grassland, swamp, and heath. The high point will be spending an hour with the remarkably peaceful gorillas as they go about their daily life, feeding, playing, resting, and raising their young.