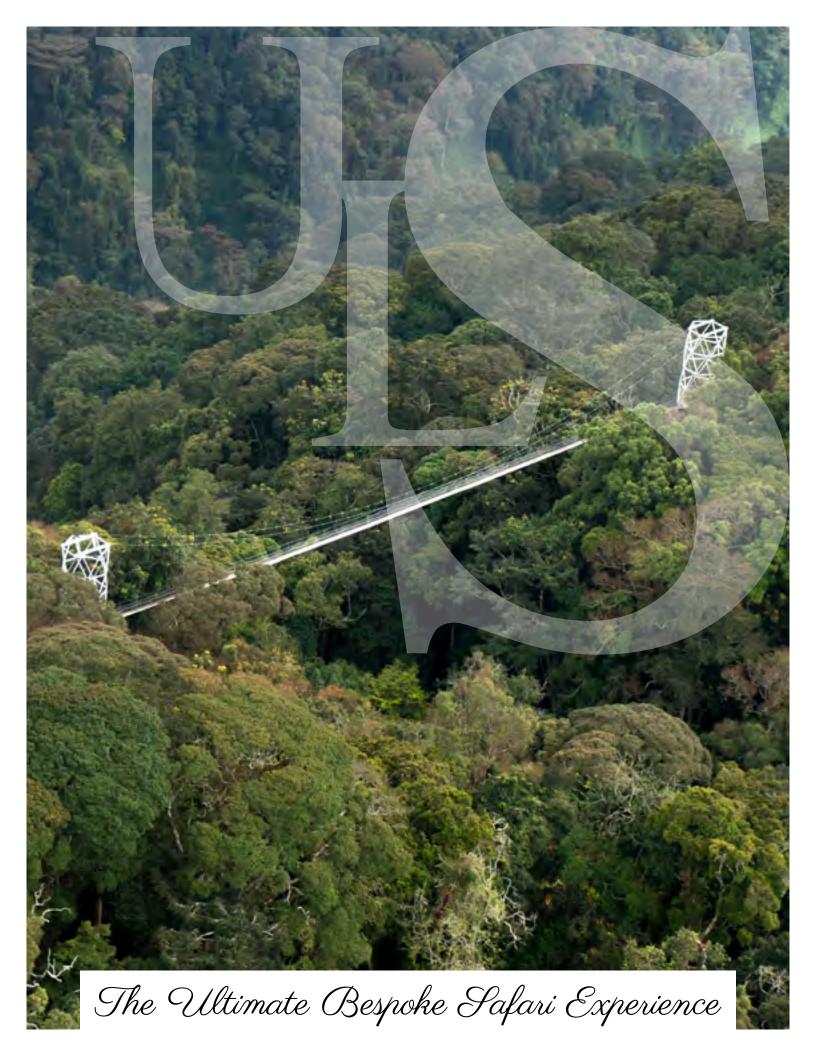

Experience the rainforest from a dazzling new perspective – on the famous Canopy Walkway. The only walk of its kind in East Africa, this breathtaking construction hangs 60 meters above the forest floor between giant trees and towers, revealing a stunning view of the flora and fauna, both below and above. An iconic experience, not to be missed!