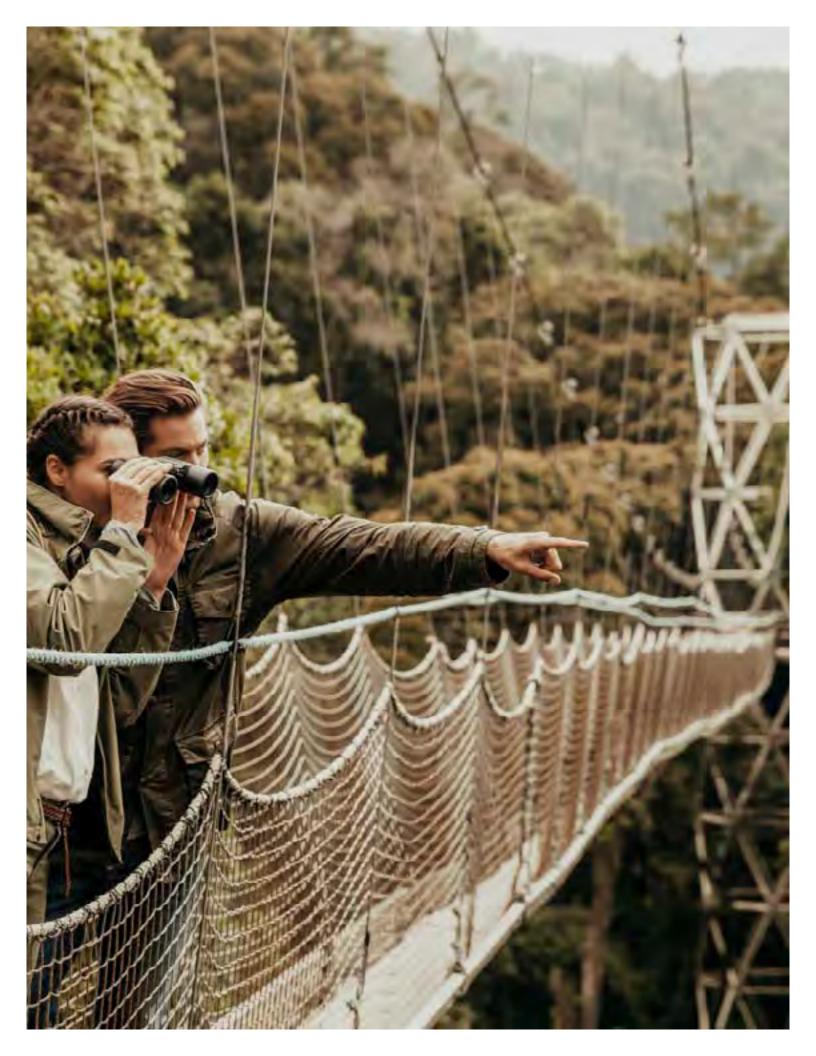

You'll make your return to the resort at around 11 am and Lunch will follow at 12:30 pm. 2:00 pm: We will transfer you to the park headquarters for canopy walk briefing that takes place at 2:30 pm. Your guided canopy walk will start at 3:00 pm.

Experience the rainforest from a dazzling new perspective – on the famous Canopy Walkway. The only walk of its kind in East Africa, this breathtaking construction hangs 60 meters above the forest floor between giant trees and towers, revealing a stunning view of the flora and fauna, both below and above. An iconic experience, not to be missed!