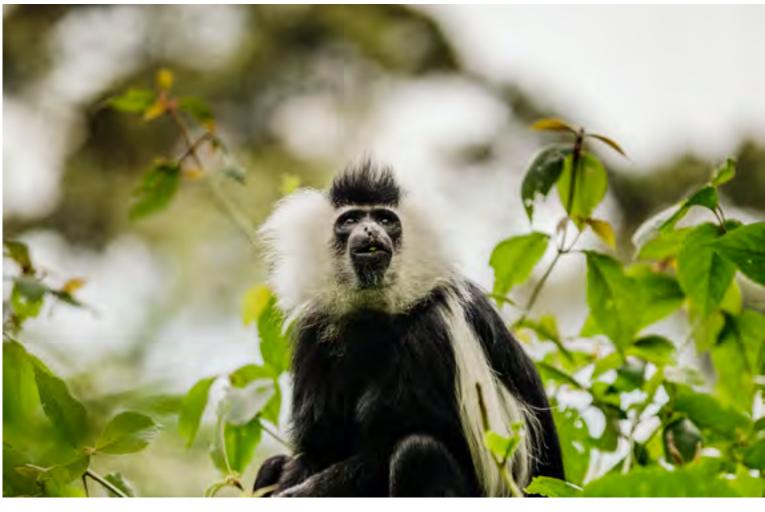

## ONE&ONLY NYUNGWE HOUSE

Day 3
Colobus Monkey Trek & Transfer to Kigali

Breakfast at the lodge, check out and settlement of any extras then transfer to the park offices for Colobus Monkey Trek briefing and start the adventure. After transfer to Kigali with lunch en route. Arrive in Kigali and drop off at your hotel or the airport depending on your flight schedule.