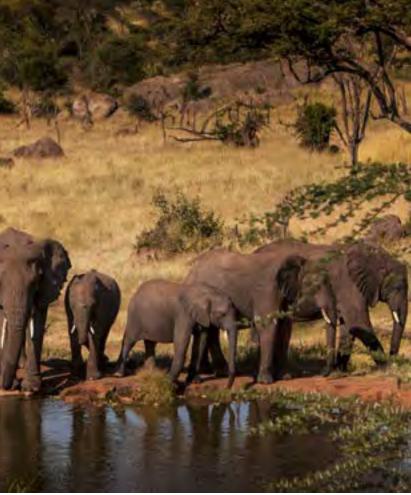

#### DAY 2 Masai Mara

Proceed for your full-day game drive. On clear days, Masai Mara offers fantastic orange tinted sunsets and you will definitely want to capture this moment while sipping on a sundowners back at your lodge. The Mara reserve is 1510 sq km of incredible wide-open landscapes and fertile river woodland following the looping meanders of the Mara and Talek rivers. Wherever you go in the Mara you will see a frequent amount of wildlife such as Masai giraffe, baboons, warthogs, bat-eared foxes, grey jackals, spotted hyena, topi, impala, wildebeest. Elephants, buffaloes, zebras and hippos also exist in great numbers. It is also common to see lions either basking after a heavy meal, or surveying the plains for their next meal. Cheetahs and leopards are harder to spot but are still reasonably common. Meals on full board.