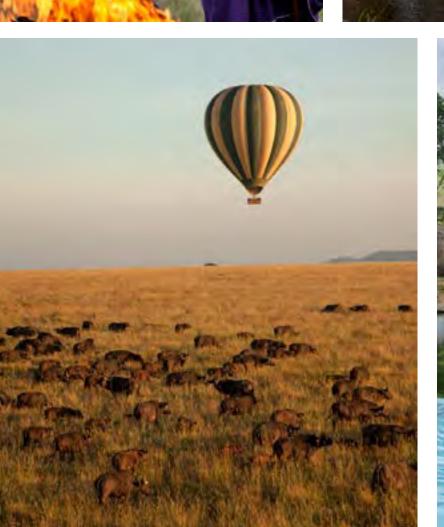

### Day 3 Masai Mara

Being your last day at the Mara, you can either choose to go for an early morning balloon trip which is usually very outstanding way of seeing the Savannah plains and the wildlife after which you come back down for a beautiful champagne breakfast alternatively you could opt for an early morning game drive before being transferred to Nairobi.